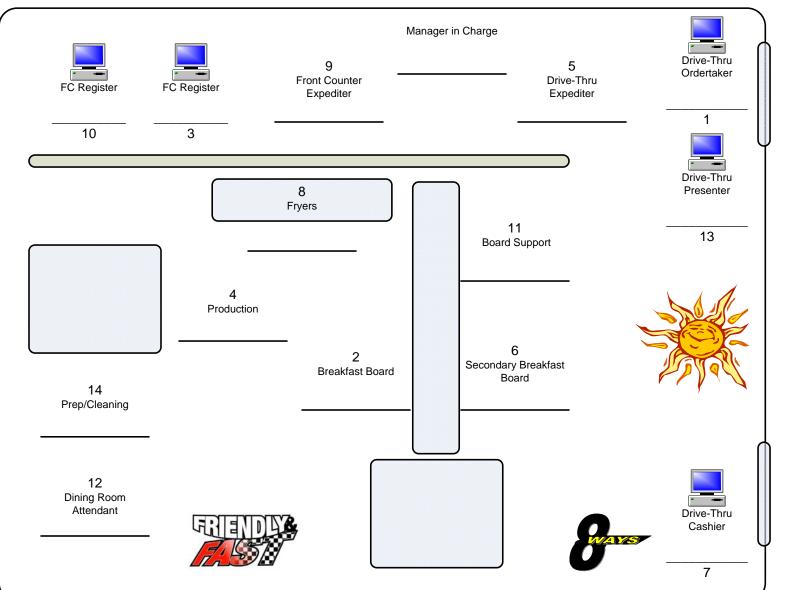

## Staffing & Positioning Guide

| Sales | Team<br>Member | Primary Position        | Secondary Position      | Name | Shift/Breaks |
|-------|----------------|-------------------------|-------------------------|------|--------------|
|       | 1              | Drive-Thru              | Counter                 |      |              |
|       | 2              | Breakfast Board         | Production              |      |              |
|       | 3              | Front Counter           | Coffee Brewing          |      |              |
|       | 4              | Production              | Fryers                  |      |              |
|       | 5              | DT Expediter            | Front Counter Expediter |      |              |
|       | 6              | Secondary Breakfast Bd  | Fryers                  |      |              |
|       | 7              | DT Cashier (Pay Window) |                         |      |              |
|       | 8              | Fryers                  | Production              |      |              |
|       | 9              | Front Counter Expediter | Dining Room             |      |              |
|       | 10             | Front Counter           |                         |      |              |
|       | 11             | Board Support           |                         |      |              |
|       | 12             | Dining Room Attendant   |                         |      |              |
|       | 13             | DT Presenter/Drinks     |                         |      |              |
|       | 14             | Prep/Dishes/Cleaning    |                         |      |              |