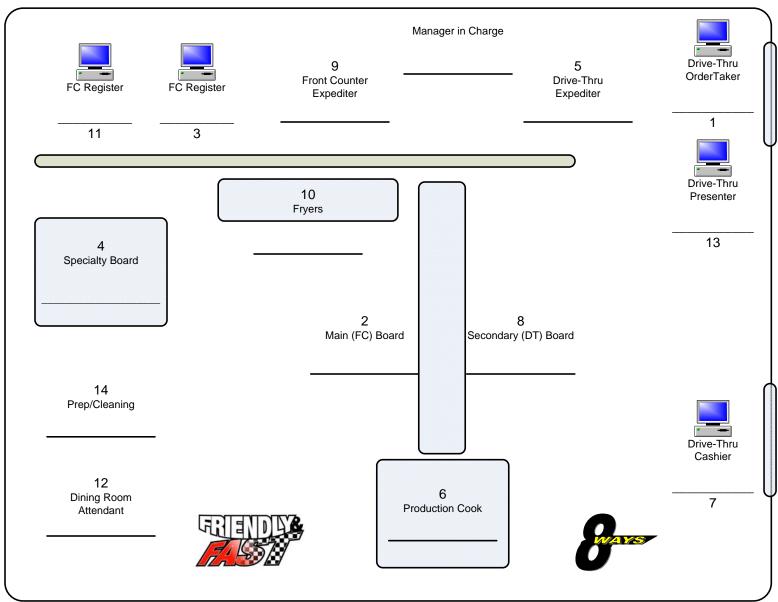

## Staffing & Positioning Guide

| Sales | Team<br>Member | Primary Position         | Secondary Position      | Name | Shift/Breaks |
|-------|----------------|--------------------------|-------------------------|------|--------------|
|       | 1              | Drive-Thru               | Counter                 |      |              |
|       | 2              | Main (FC) Board          | Production/Specialty    |      |              |
|       | 3              | Front Counter            | DT Expediter            |      |              |
|       | 4              | Specialty Board          | Fries/Production        |      |              |
|       | 5              | DT Expediter             | Front Counter Expeditor |      |              |
|       | 6              | Production Cook          | Main Board Support      |      |              |
|       | 7              | DT Cashier (Payment Win) |                         |      |              |
|       | 8              | Secondary (DT) Board     | Production              |      |              |
|       | 9              | Front Counter Expeditor  | Dining Room             |      |              |
|       | 10             | Fryers                   | Specialty Board Support |      |              |
|       | 11             | Front Counter            | Front Counter Expeditor |      |              |
|       | 12             | Dining Room Attendant    | Prep/Dishes/Cleaning    |      |              |
|       | 13             | DT Presenter/Drinks      |                         |      |              |
|       | 14             | Prep/Dishes/Cleaning     |                         |      |              |